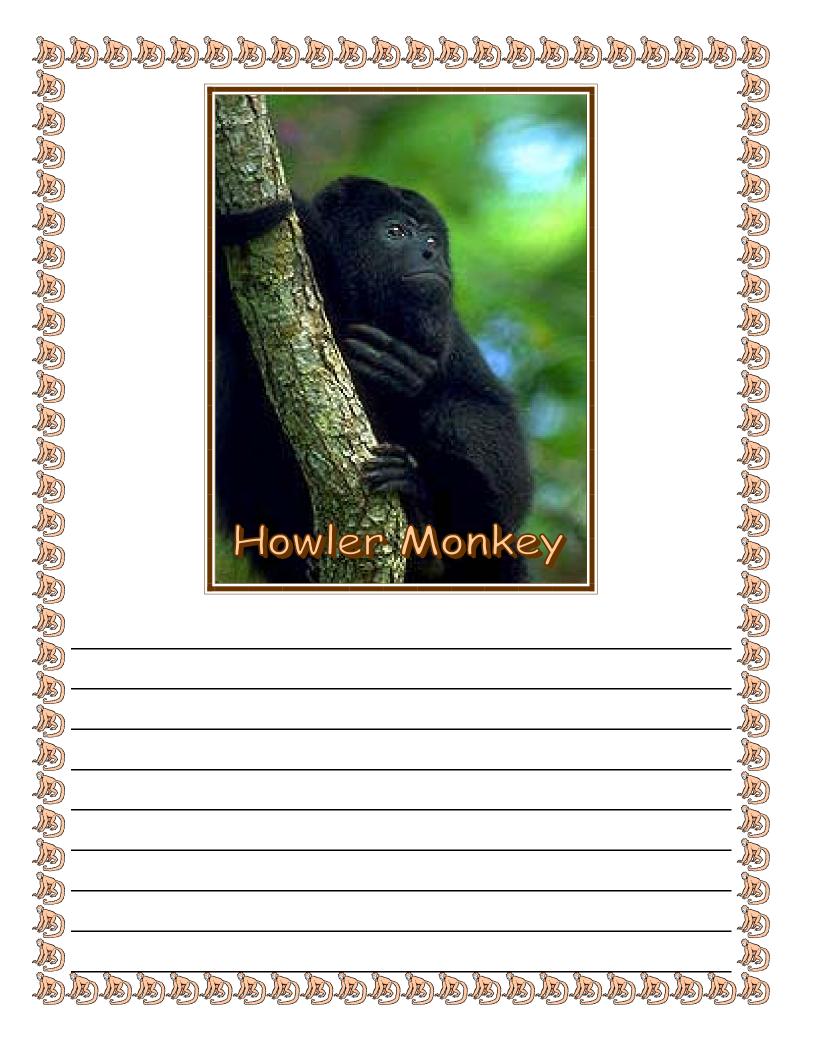

|                                      | ABABABABABABABABABABABABABABABABABABAB    |
|--------------------------------------|-------------------------------------------|
| Name:                                | USING A GRAPHIC ORGANIZER 🐉               |
| Name of Animal:                      | TO COLLECT INFORMATION YOUR ANIMAL        |
| Fill in the enablic enceni:          | zer below with facts about the            |
|                                      | arching. Then you will use these          |
| facts to write a paragraph           |                                           |
|                                      |                                           |
| Describe your animal.                | Where does your animal live?              |
|                                      |                                           |
|                                      |                                           |
|                                      |                                           |
|                                      |                                           |
|                                      |                                           |
|                                      |                                           |
|                                      |                                           |
| What does your animal eat?           | What is special about your animal?        |
|                                      |                                           |
|                                      |                                           |
|                                      | Les l |
|                                      |                                           |
|                                      |                                           |
|                                      |                                           |
|                                      |                                           |
|                                      |                                           |
| Where did you find your informations | >                                         |
| BABABABABABABAB                      |                                           |